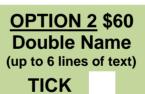

**OPTION 1** – COMPLETE UP TO 3 LINES IN AREA 1

OPTION 2 - COMPLETE UP TO 6 LINES FROM AREAS 1 AND 2

| AREA 2 | DOUBLE PAVERS |
|--------|---------------|
| L1     |               |
| L 2    |               |
| L 3    |               |
|        |               |