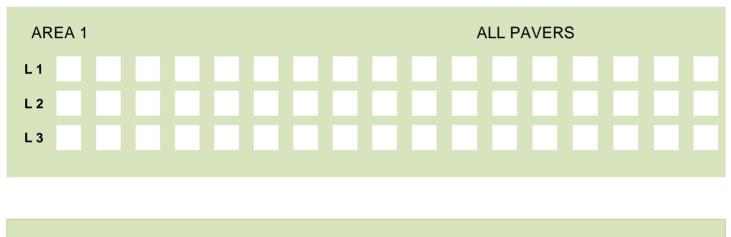

### ENGRAVING DETAILS - MAX 17 CHARACTERS PER LINE

Please print clearly using ALL CAPITAL. Max 3 lines per paver. Each box represents a character (letter, number, punctuation mark or space). No hand drawings.

**OPTION 1** – COMPLETE UP TO 3 LINES IN AREA 1

OPTION 2 - COMPLETE UP TO 6 LINES FROM AREAS 1 AND 2

| AREA 2 | DOUBLE PAVERS |
|--------|---------------|
| L1     |               |
| L 2    |               |
| L 3    |               |
|        |               |